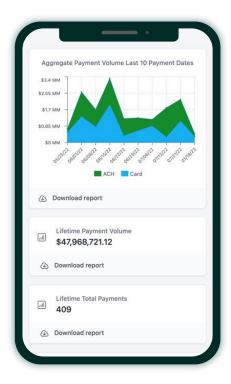

# 2. Large and growing supplier network

- · Over 240,000 suppliers
- Easy onboarding and simplified supplier management
- 3. Monitor and manage all payments, download reports, in a single online payments portal
- 4. Can be accessed anywhere, anytime, on any device