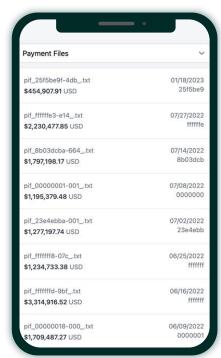

# 2. Large and growing supplier network

- · Over 240,000 suppliers
- Easy onboarding and simplified supplier management
- 3. Monitor and manage all payments, download reports, in a single online payments portal
- 4. Can be accessed anywhere, anytime, on any device